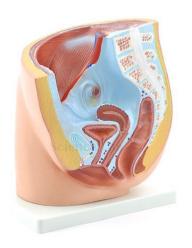

Email: sales@scilabexport.com Phone: +91-7082934803

**Product Name:** 

**Product Code:** 

Female Half Pelvis Model

SLE/A/04

## **Description:**

About life size.

Laminated key included.

Mounted on blue base.

Allows students to visualize a cross section of a female pelvis.

Cross sections of the bladder, uterus, and colon are also represented, as well as the structure of the spine and spinal cord present in the pelvis.