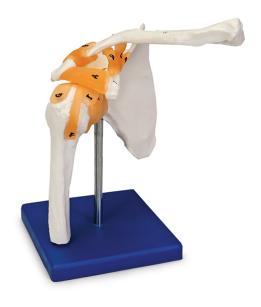

## **Description:**

Material: Plastic.

**Size (with base):** 24 x 14.5 x 12 cm.

Eleven osteological structures and 9 connective tissue structures are numbered.

comes with a laminated key.

Mounted on a base.

Approximately life-sized model features the bones and many of the major ligaments and tendons of the human shoulder joint.

Contact Science Lab for your Educational School Science Lab Equipments. We are best science educational equipments, science educational instruments, science lab equipments manufacturer, science laboratory instruments exporter, scientific educational equipments, scientific educational lab equipment.