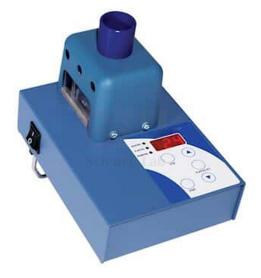

## **Description :**

Number of samples: 2 Temperature range: Ambient to 300°C Temperature resolution: 1°C. Temperature accuracy: ±1% of display temperature Display: Three digit LED Sensor: PT100. Ramp rates: 20°C per minute to plateau. 2°C per minute to melt Overall Size: W160 x D220 x H170mm Mass: 1.8kg. The viewing cover is easily removed to allow access to the bulb and for cleaning. The heating block is behind a protective screen and is designed to heat quickly and remains at the selected plateau temperature until the user is ready to start the test. A large LED display makes reading the temperature easy and three LEDs show the user the state

of the sample. This unit has extendable feet, allowing the user to view samples at an optimum angle.

Website: https://www.scilabexport.com, Email: sales@scilabexport.com

1226/1-5. Bengali Mohalla, Science Market I 133001, Harvana