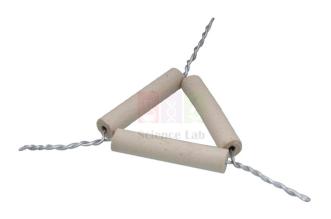

## **Product Name :**

**Pipeclay Triangle** 

## **Description :**

The pipe clay triangle is used in the process of heating substances in laboratories. The substance is placed in the triangle framework to be heated by a Bunsen burner. Premium quality apparatus designed for lab use.