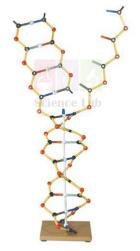

## The DNA-RNA Model includes:

30 colored tubes (Guanine red, Cytosine green, Thymine blue, Adenine gray, Uracil white)
12 white two prong centre, which represents the hydrogen bond between the base pairs
28 black trigonal atom centres which represent sugar
25 red two prong atom centres, which represent phosphate groups
50 yellow tubes that link the phosphate groups to the sugar rings
Wooden base with support rod are included in the kit