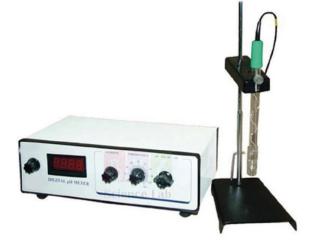

## **Product Name :**

### pH Meter

# **Description :**

We offer wide range of Digital pH Meters with automatic temperature compensation combination pH electrode and RTD probe. 3 1/2 Digit LED display. Useful for pH and Redox Potential Measurement.

#### **Technical Specifications**

Range : 0-14 pH Resolution : 0.01pH Accuracy : + 0.01 pH ( relative) Temp. Comp. : Automatic with temp. Probe Buffer : Manuals with keys Recognition : 4.00 , 7.00 , 9.20 ( Automatic) Slope Adjustment : 80% to 120%, by default 100% Calibration : Auto/Manual 2-Point, 3-Point