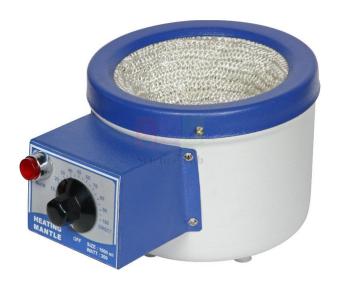

Email: sales@scilabexport.com Phone: +91-7082934803

**Product Name:** 

**Product Code:** 

**Heating Mantles** 

SLE/CH/91

## **Description:**

Heating Mantle 1000ML in 220 Volt Suitable for laboratories, chemicals, pharmaceuticals, Dyes, Glass plants etc. Particularly useful for Heating inflammable liquids. Electric heating net is hand knitted from glass Yarn and there is no joint to maintain the strength of the yarn and stands high temperature up to 350 degree c. the body of the mantle is spun one piece from non-rusting Aluminum (up to 1000 ML Capacity) duly stoving painted. All heating mantles are lagged with special grade mineral wool. Heating Mantle with Energy Regulator Use Original mantle wire Indicator Light Inbuilt Easy to replace Mantle.