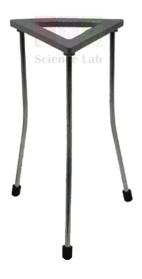

## **Description:**

Material: Cast iron top and miles steel legs painted.

Zinc coated legs are bent outwards for stability. A tripod is a portable three-legged frame, used as a platform for supporting the weight and maintaining the stability of some other object. A tripod provides stability against downward forces and horizontal forces and movements about horizontal axes. A laboratory tripod is a piece of three-legged equipment commonly used to conduct experiments in laboratories.

It is used as a platform to hold and support glassware, such as beakers and flasks, during experiments.