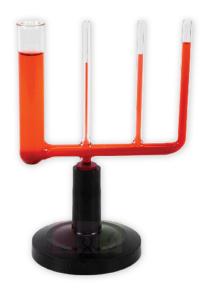

## **Description:**

This set consists of 4 glass capillary tubes of different inner diameters rising up from a larger tube reservoir. Use this set-up to demonstrate and help students draw conclusions about capillary action.

Comes with a Teacher's Guide Comes mounted on a its own stand **Tubes approx.** 150 mm (6?) H

Contact Science Lab for your Educational School Science Lab Equipments. We are best geography lab equipments manufacturers, geography lab equipments suppliers, geography lab models suppliers, high school biology lab equipment india, high school biology lab equipment manufacturers, high school chemistry lab equipment manufacturers.