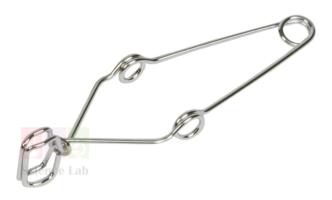

Email: sales@scilabexport.com Phone: +91-7082934803

**Product Name:** 

**Product Code:** 

Test Tube Holder

SLE/CH/66

## **Description:**

The jaws will accept tubes up to 38mm diameter and their alignment is maintained by a wire collar. Chrome plated spring steel wire holder with finger grips. Overall length 130mm.

Contact Science Lab for your Educational School Science Lab Equipments. We are best scientific laboratory equipments manufacturer, scientific laboratory equipments supplier, technical educational equipment exporter, technical educational equipment manufacturer, technical educational equipments exporter.