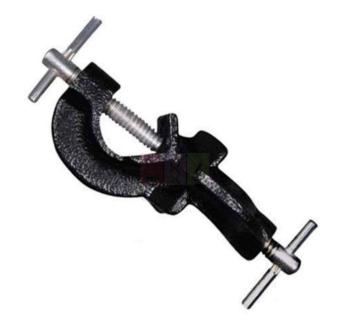

Email: sales@scilabexport.com Phone: +91-7082934803

**Product Name:** 

**Product Code:** 

Boss Head SLE/CH/63

## **Description:**

Two vee grooves in the body are accurate and give a firm grip. Die cast aluminium alloy. Two chrome plated thumb screw fitted in the boss head.