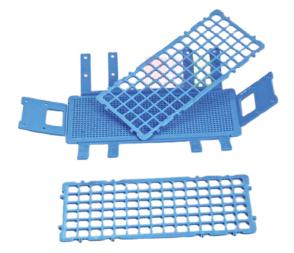

## **Description :**

These are available in different colors and are made of a special blend of Polypropylene that makes it sink in a water bath and maintain their stability even in agitated water. An economical substitute for wire racks, here are these submersible, auto clavable racks which are stack able when empty. These space saving racks can easily be disassembled for cleaning purposes. The base is in the form of a grid with square openings and has fold up sides and end bars that lock into rack tops.

Material : Polypropylene.

13 mm x 90 Tubes. 16 mm x 60 Tubes. 20 mm x 40 Tubes. 25 mm x 24 Tubes.

30 mm x 21 Tubes.

Website: https://www.scilabexport.com, Email: sales@scilabexport.com

1226/1-5. Bengali Mohalla, Science Market I 133001, Harvana