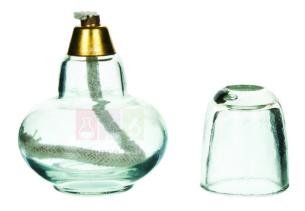

## **Glass Spirit Lamp**

## **Description :**

Glass with brass wick holder and glass top cover. **Capacity**: 60ml, 125ml

Contact Science Lab for your Educational School Science Lab Equipments. We are best scientific lab equipments manufacturers, scientific laboratory equipments manufacturer, technical educational equipment manufacturer, technical lab equipments manufacturers, tvet lab equipment manufacturers, vocational training lab equipments exporter.