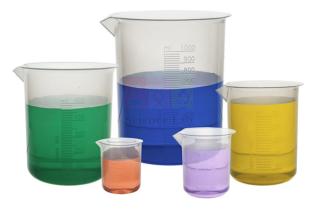

## **Product Name :**

**Beakers Euro Design** 

## **Description :**

Material: Polypropylene Capacity:-25ml 50ml 100ml 250ml 500ml 1000ml 2000ml

Contact Science Lab for your Educational School Science Lab Equipments. We are best engineering educational equipments, high school science lab equipment manufacturers, lab equipment exporters, lab equipments manufactruers, lab instruments manufactruers, mathematics lab equipments manufacturers.