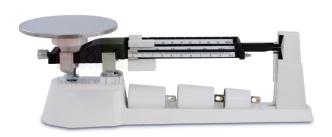

## **Description:**

A single pan low balance with three tired beams which can weigh upto 2610g when used with supplementary masses, the balances has three notched weighing beam with center indicating sliding masses giving total capacity of 610g. Additional masses are hung on the end of the beam increasing the capacity upto 2610g. And they can be stored in the recesed base when not required

Magnetic Damping.

Beams: 0 to 500g x 100g

0 to 100g x 10g 0 to 10g x 0.1g

**Supplementary masses:** 2 x 1000g **Pan, stainless steel dia.:** 150 mm.