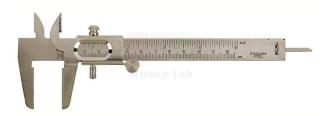

Email: sales@scilabexport.com Phone: +91-7082934803

**Product Name:** 

**Product Code:** 

Caliper Vernier (Metal)

SLE/PHY/28

## **Description:**

Measure internal and external dimensions as well as depth by use of the shaft that is attached to the movable head which slides along the center of the body. Caliper takes measurements in both metric (0 to 120 mm in 1-mm divisions) and standard scale. Nickel-plated steel with a roller adjustment and packaged in a plastic case.