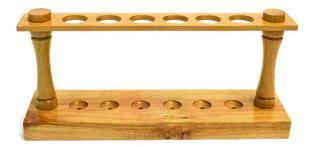

## **Product Name :**

Test Tube Racks

## **Description :**

They are polished with high precision to minimize damage from spills.

Available Sizes are 6 and 12 tubes.

Newly designed test tube rack made beach wood a robust built with excellent workmanship. We can also customize according to individuals preference.