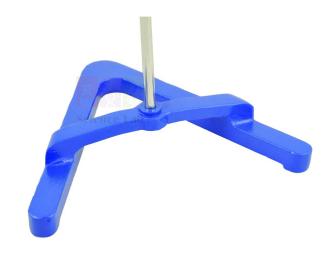

Email: sales@scilabexport.com Phone: +91-7082934803

Product Name :

**Product Code:** 

A-Shape Retort Stand Base

SLE/CH/01

## **Description:**

Cast iron, finished in blue paint with hole tapped 10\*1.5mm and rubber feet.

## **Details:**

 Side Length
 Rod

 150mm
 600\*10mm

 150mm
 700\*10mm

Contact Science Lab for your Educational School Science Lab Equipments. We are best scientific lab equipments manufacturers, scientific laboratory equipments manufacturer, technical educational equipment manufacturer, technical lab equipments manufacturers, tvet lab equipment manufacturers, vocational training lab equipments exporter.