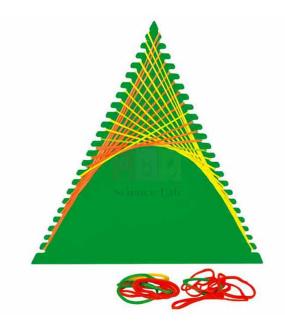

## **Description:**

Plastic triangular plate with equally marked slots of division are joined together with the help of rubber bands to construct Parabola.

Total number of slots in plate is 24 on each side.

**Size**: 19cm x 20cm

Contact Science Lab for your Educational School Science Lab Equipments. We are best anatomy model manufacturer, biology lab equipment manufacturer, biology lab instruments exporter, biology lab instruments manufacturer, biology lab instruments supplier, burette pinchclip medium wall india.