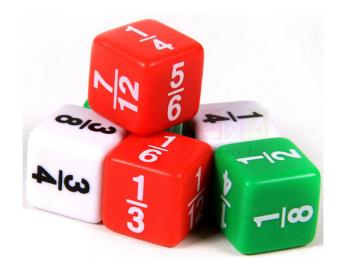

## **Description:**

Science Lab Teach fractional relationships or use with existing kits requiring a variety of fractions. Set features six 5/8" dice including 1 2, 1 3, 1 4, 1 5, 1 6, 1 8 and 1 12. Set of 6.