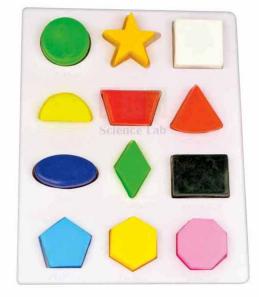

## **Description :**

It helps children to make various geometrical figures and have fun with learning. Set of 12 hollow shapes with clay. Length: 20 cm Width: 25 cm

Contact Science Lab for your Educational School Science Lab Equipments. We are best scientific laboratory equipments manufacturer, scientific laboratory equipments supplier, technical educational equipment exporter, technical educational equipment manufacturer, technical educational equipments exporter.