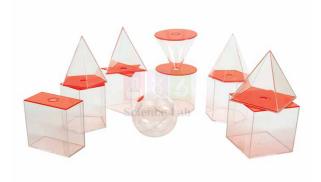

## **Description:**

It is product that enhances the knowledge of shapes, volume and other maths concepts to related to 3D dimensional figure.

Science Lab is introduce children to solid geometry and allow them to investigate shapes, faces, vertices, edges, curves and angle with these plastic solids set.

These large solids add a tactile element to geometry lesson, illustrating relationships between area, volume, shape and size.

These shapes include cone, cylinder, cube, cuboid, sphere, rectangular prism, square base pyramid etc.