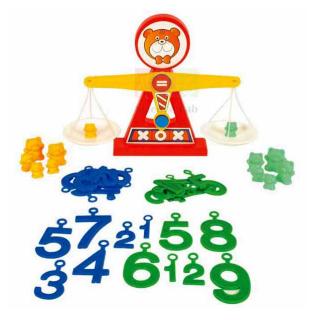

## **Description :**

This durable plastic dish balance allows children to measure and compare weights. They can see what they are measuring and relate visual and measured observation. Set of bear family weights is provided with this balance.

## Set Contains:

2 Pan with Hanger (3g-6 pcs, 6g, 9g, 12g – 2 pcs. Each) Weighted Number (1, 2, 3, 4, 5, 6 – 4 pcs Each and 7, 8, 9 2 pcs Each in 2 Colours)

Website: https://www.scilabexport.com, Email: sales@scilabexport.com