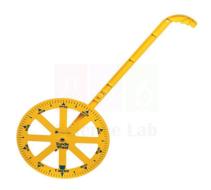

## **Description:**

Useful to measure long distances or demonstrate the relationship between circumference and diameter.

Wheel edges grip smooth surfaces, preventing slippage as the wheel rolls.

A sturdy, plastic handle enables the user to walk while rolling the wheel.

The scale is graduated in 1-cm divisions.

The circumference of the wheel measures an accurate meter, and an audible, nonwearing clicking device is activated in either direction with each 1-m revolution.