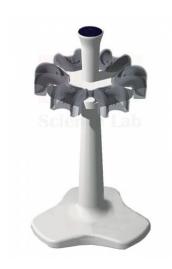

## **Product Name:**

**Product Code:** 

Pipette Carousel Stand

SLE/ME/25

## **Description:**

Universal design to fit a wide range of pipettes.

Full 360° rotation so each pipette is always at your fingertips.

Built to sturdily hold 6 pipettes in a compact footprint.

Pipette Carousel Stand can hold a set of 6 single-channel pipettes, keeping all within reach for easy use.

This compact stand (6-1/4" diam) occupies a small footprint of your bench space, making it the ideal option for classrooms and research laboratory.

Contact Science Lab for your Educational School Science Lab Equipments. We are best scientific laboratory equipments manufacturer, scientific laboratory equipments supplier, technical educational equipment exporter, technical educational equipment supplier, technical educational equipments exporter.