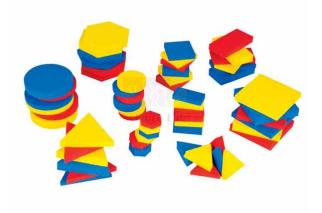

## **Description:**

Each set of Attribute blocks includes shapes in distinct colours, sizes and thickness which allows child to sort and classify based on different attributes such as colours, shapes, big/small, thick/thin etc.

This manipulative not only fosters hands-on learning but also helps in developing pre-number sense and maths vocabulary.

Characteristics of this manuplative is that a child can examine different patterns, linear and measurement, fractions, shapes and pictures.

Set of 5 shapes in 3 colours.

Contact Science Lab for your Educational School Science Lab Equipments. We are best burette pinchclip medium wall supplier, chemistry lab equipments manufacturers, chemistry lab equipments manufacturer, education lab supplies, educational biology lab equipments, educational biology lab instruments.