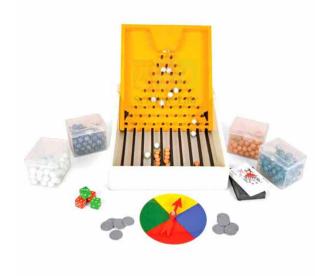

**Set Contains** One Wooden Probability Board, 1 Spinner, 4 Dice in 4 Different Colours, 20 Coins, Playing Cards, 4 Box (400 pcs.) of Marbles in 4 Colours.

Contact Science Lab for your Educational School Science Lab Equipments. We are best anatomy model manufacturer, biology lab equipment manufacturer, biology lab instruments exporter, biology lab instruments manufacturer, biology lab instruments supplier, burette pinchclip medium wall india.