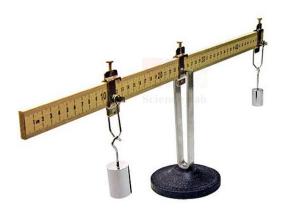

## **Description:**

A quick and effective way to help students comprehend the relationship between length of the lever arm moment of force and amount of force. Consists of a meter stick, stand, three knife, edge clamps, one 50 gram hooked weight and one 100 gram hooked weight. When they adjust weights on the lever to establish equilibrium students will observe the law of torque and its properties.