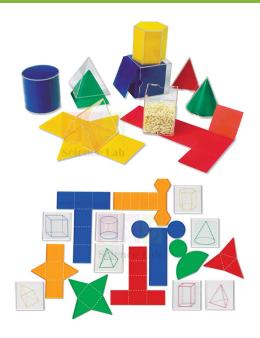

## **Description:**

Use to teach visualization and spatial reasoning in measurement, area, volume and surface area concepts.

Model geometric shapes in both two and three dimensional form with this combination set. Colorful 32-piece set contains Folding Geometric Shapes and Overhead Folding Geometric Shapes.

Includes cylinder, cube, triangular prism, rectangular prism, pyramid, square, cone, hexagonal prism and triangular pyramid.

Contact Science Lab for your Educational School Science Lab Equipments. We are best educational equipment manufacturers india, educational equipments, educational equipments exporter, educational equipments exporters, educational equipments for science labs, educational lab equipment export.