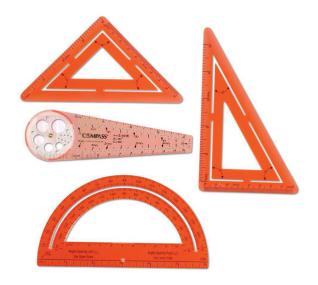

## **Description:**

Medium set includes a 6" protractor and medium-size triangles.

Stores in a vinyl wallet with 3-ring binder holes.

Includes all the basic tools for geometry: a Compass, a Protractor and 2 Triangles (45deg and 60deg).