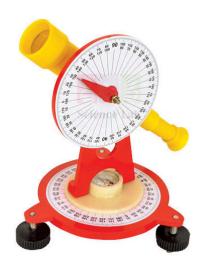

## **Description:**

A theodolite is an instrument for measuring both horizontal and vertical angles, as used in different types of works as triangulation, prolonging, computation of elevation and depression of distant and near. It consists of movable telescope mounted on the horizontal and vertical axes. Both the axes of theodolite are equipped with graduated circles.

A rotating telescope for measuring horizontal and vertical angle which is conceptually it is a great way to understand the mechanics of a theodolite. Inculcates a spirit of experimenting among the students.