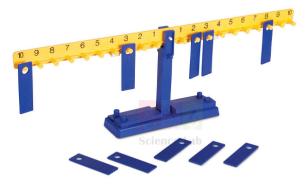

## **Product Name :**

**Balance Mathematical** 

Product Code : SLE/MAT/05

## **Description :**

Teach number relationships in a concrete way. Set includes 8.5? tall balance and twenty 10 g weights. As students manipulate the balance – they gain insight into abstract concepts of number operations – algebraic equations and properties of arithmetic.