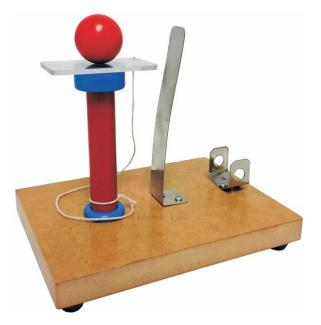

## **Description :**

For illustrating an effect of inertia.

When you place the ball on the card and pull back the spring the card (cloth) shoots forward but the ball (dish) drops back to post (table). Actually the ball did move but because it is a ball -it settled into the cup. (The ball has a 5 mm flat spot which permits to stay on the card)

Try the same experiment with a coin. Contains : glass ball, card, plastic base, post hardware instructions.

Contact ScienceLab for your Educational School Science Lab Equipments. We are best school educational lab equipments manufacturers, school lab equipment export, school lab equipment manufacturer, school lab equipment manufacturers, school lab equ