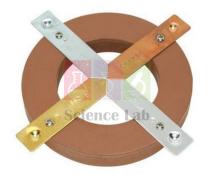

## **Description :**

The apparatus consists of a wood compound ring with four pointed strips of metal attached at 90 degrees to each other around the ring. The strips are attached so that their points are in the center of the ring. At the other end of each strip there is an indentation for holding water. Depending on the conductivity of the metal the water will evaporate at different times. Each strip is made of a different metal – aluminium, brass, copper and iron.