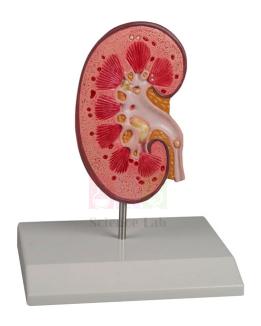

Email: sales@scilabexport.com Phone: +91-7082934803

**Product Name:** 

**Product Code:** 

Kidney Stone Model

SLE/BL/99

## **Description:**

Kidney stone model is used to provide information about kidney stones (nephrolithiasis) and urenery stones (urolithiasis). Mounted on a base, appropriately colored and numbered with key card. The renal calices, the renal pelvis and the ureter are opened to identify the position i.e in the area of the renal pyramids, origin of the upper calix group, renal cortex, in the connecting tubules of the lower calix group, causing congestion of the minor calices (partially closed partially opened) and in the ureter.