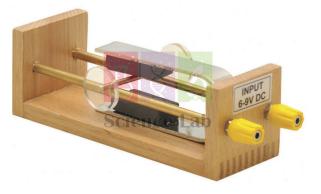

## **Description :**

Fleming's Law. Demonstrates that when current passed through a conductor in a magnetic field it is subjected to a force of attraction or repulsion depending upon direction of current in it. A brass axle with plastic discs is free to roll along rails. Comprises a strong U-shaped magnet and a pair of brass rails with 4mm socket terminals.