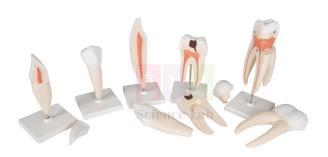

Email: sales@scilabexport.com Phone: +91-7082934803

**Product Name:** 

**Product Code:** 

**Human Tooth Set** 

SLE/BL/91

## **Description:**

Includes lower incisor tooth (2 parts), lower canine tooth (2 parts), lower premolar tooth (1 parts), lower molar tooth with caries (2 parts), upper molar tooth (3 parts). Each tooth on stand. About 8 times of life size.