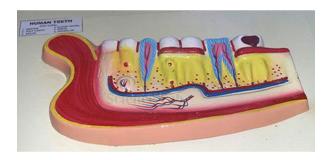

Email: sales@scilabexport.com Phone: +91-7082934803

**Product Name:** 

**Product Code:** 

Human Teeth Model, Lower Jaw

SLE/BL/90

## **Description:**

To show all the position of the teeth in lower jaw. Numbered with key card. Mounted on a base, appropriately colored & nicely finished.

Contact Science Lab for your Educational School Science Lab Equipments. We are best burette pinchclip medium wall supplier, chemistry lab equipments manufacturers, chemistry lab equipments manufacturer, education lab supplies, educational biology lab equipments, educational biology lab instruments.