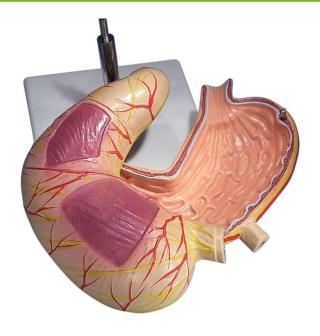

## **Description:**

Mounted on a base, appropriately coloured and numbered with key card. This model showing the internal muscles i.e both the longitudinal and circular muscle layer and separates into two parts to show the cardiac and pyloric , as well as the mucous membrane, the gastric canal , arteries, nerves and the position of the peritoneum.