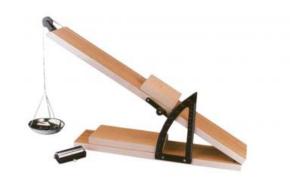

Email: sales@scilabexport.com Phone: +91-7082934803

Product Name :

**Product Code:** 

Inclined Plane With Accessories

SCL-871/01g

## **Description:**

Polished wood tribometer, made of coniferous species without stubs.

Length 900mm, width 100 mm and thickness 25mm, with fixing element on stand.

At the one end, the tribometer is provided with a metal pulley with a maximum diameter of 40 mm and a thickness of 4mm.

Accessories: one wooden bar with a minimum sizes of 30 x 40 x 120 mm, with three blind holes 10 mm in diameter made up to the middle of the body, symmetrically distributed on each of two adjacent sides; a hook in the middle of the small side.