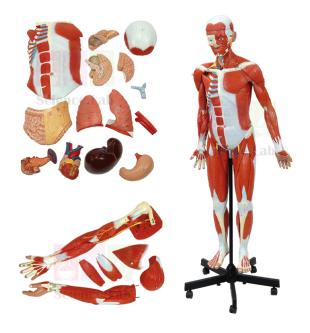

## **Description:**

This 32-part model includes a removable 6-part muscular arm and an 8-part muscular leg. The skullcap is removable to reveal a bisected brain; the brain is cut along the longitudinal fissure and shows internal structures as well as vasculature. The 2-part heart is removable and represents the atria, ventricles, valves, and sections of the heart wall. The liver with gallbladder, 2-part stomach, duodenum with pancreas and spleen, and large intestine are also removable. The lungs are bisected and removable to show the bronchial tree and vascular system. Anatomical structures are numbered and referenced on the accompanying key card. Rod-mounted on base with casters. **Model size**, 140 cm tall; **total size**, 150 x 50 x 40 cm. **Wt, approximately** 12 kg.