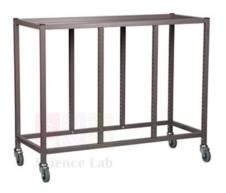

Email: sales@scilabexport.com Phone: +91-7082934803

**Product Name:** 

**Product Code:** 

Bench Height Trolley, Treble Column

SLE/HF/40

## **Description:**

Treble Column Trolley 850mm high

## **Technical Specifications:**

Supplied with castors.

Height: 850mm Width: 1055mm Depth: 420mm

Trays & runners available separately.

Contact Science Lab for your Educational School Science Lab Equipments. We are best school educational lab equipments manufacturers, school lab equipment export, school lab equipment manufacturers, school lab equipment manufacturers, school lab equipment manufacturers in india.