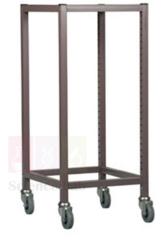

## **Product Name :**

Bench Height Trolley, Single Column

## **Description :**

Single Column Trolley 850mm high.

Technical Specifications : Height: 850mm Width: 370mm Depth: 420mm Supplied with castors. Trays & runners available separately.

Contact Science Lab for your Educational School Science Lab Equipments. We are best school lab equipment supplier, school lab equipments, school lab equipments export, school lab equipments manufacturers, school lab equipments manufacturers in india.