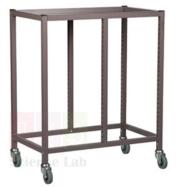

## **Description :**

Double Column Trolley 850mm high.

Technical Specifications : Height: 850mm Width: 710mm Depth: 420mm Supplied with castors. Trays & runners available separately.

Contact Science Lab for your Educational School Science Lab Equipments. We are best school science lab equipment suppliers in india, school science lab equipments exporter, school science lab equipments manufacturers, school science lab equipments manufacturer, school science lab equipments supplier, school science lab equipments suppliers.