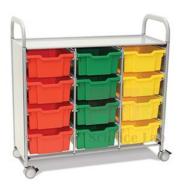

## **Product Name:**

**Product Code:** 

Treble Trolley with Deep Trays

SLE/HF/33

## **Description:**

These attractive trolleys have 33% more storage space than our standard trolleys and have larger castors for added stability.

Treble width trolley

Larger castors with brakes

Supplied with 12 Deep trays

Supplied with 12 pairs of runners

Treble width trolley is ideal for transporting your class science equipment between classroom and preproom.

Contact Science Lab for your Educational School Science Lab Equipments. We are best technical educational instruments supplier, technical institute lab equipments, technical lab equipments manufacturers, top lab equipments manufacturers, tvet lab equipment manufactruers, vocational training lab equipments exporter, vocational training lab equipments manufacturers.