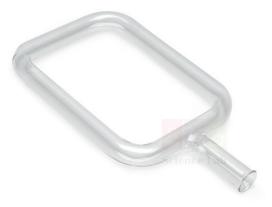

## **Description :**

Comprising a 350 x 210mm rectangle of 22mm glass tubing. Convection currents may be generated by gently using heating one of the lower corners of the rectangle and a small amount of potassium permanganate (VII) crystals dropped into the tubule will act as an indicator. In use the tube is mounted vertically in a retort stand.