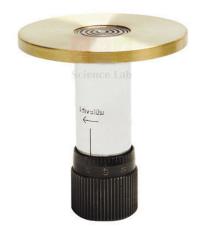

## **Description:**

Hand cylinder microtome with a wide flat top to guide the sectioning razor and to protect the hand

Dimensions: Cutting table: 50mm diameter.

Central well: 16mm diameter.

The feed screw has a 1 mm pitch and a wide milled flange so that the embedded material may be advanced very gradually and thin sections cut easily.