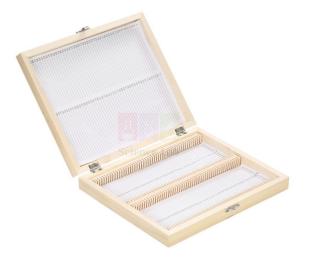

### **Description :**

Material: Wooden

Capacity: 100 slides

This wooden slide case safely holds 100 (75 x 26mm) glass microscope slides with good shock resistance characteristics.

The fully lined case is fitted with brass clips and an aluminium index cardholder.