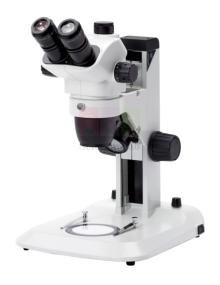

Email: sales@scilabexport.com Phone: +91-7082934803

**Product Name:** 

**Product Code:** 

Stereo Microscope

SLE/M/111

## **Technical Specifications:**

Oculairs:

Pair of WF10x /16mm eyepieces

Objective:

Stereo objective 2x (fixed) 20 x magnification

Stand:

Ergonomic carrying handle

Illumination: