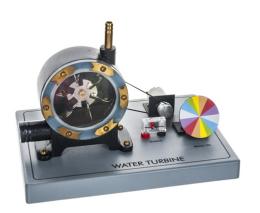

Email: sales@scilabexport.com

Phone: +91-7082934803

**Product Name:** 

**Product Code:** 

Water Turbine with Dynamo Model

SLE/PHY/318

## **Description:**

The turbine has a transparent cover, inlet and outlet tubes, directly connected to a dynamo and fitted on a sturdy plastic base.

Conversion of mechanical energy into electrical energy.